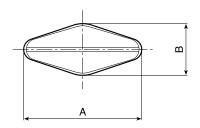

| Press | Art.           | Α  | В  | Н    | m | d    | LM | <b>d1</b> 6g | Q                             | ∆ g                     |
|-------|----------------|----|----|------|---|------|----|--------------|-------------------------------|-------------------------|
|       | L75132.TM05X01 | 33 | 15 | 16,5 | 1 | 12   | 60 | M05          | 16-25-30-40                   | 8-9-11-15               |
|       | L75132.TM06X01 | 33 | 15 | 16,5 | 1 | 12   | 60 | M06          | 10-16-20-25-30-40             | 9-11-12-12-12,5-15,5    |
|       | L75132.TM08X01 | 33 | 15 | 16,5 | 1 | 12   | 60 | M08          | 10-16-20-25-30-40             | 13,5-14,5-16-17,5-19-22 |
|       | L75148.TM06X01 | 48 | 15 | 16   | 1 | 12,5 | 70 | M06          | 10-16-20                      | 13-15-16-17             |
|       | L75148.TM08X01 | 48 | 15 | 16   | 1 | 12,5 | 70 | M08          | 16-20-25- <mark>30</mark> -40 | 18-20-21,5-23-27        |