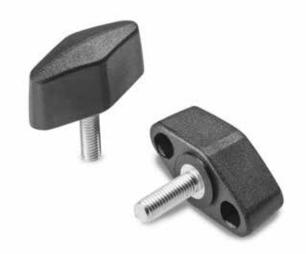

## WINGNUT WITH THREADED STUD

Material:

Reinforced polyamide. Oils and greases resistant.

**Surface**: Satin.

Colour: Black (RAL 9011).

Main Insert: Zinc plated steel threaded stud (tolerance 6g).