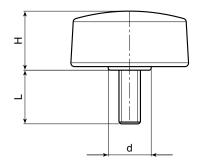

| Press | Art.           | Α  | В  | Н    | m | d    | LM | <b>d1</b> 6g | Q                             | ∆ g                     |
|-------|----------------|----|----|------|---|------|----|--------------|-------------------------------|-------------------------|
|       | L75132.TM05X01 | 33 | 15 | 16,5 | 1 | 12   | 60 | M05          | 16-25-30-40                   | 8-9-11-15               |
|       | L75132.TM06X01 | 33 | 15 | 16,5 | 1 | 12   | 60 | M06          | 10-16-20-25-30-40             | 9-11-12-12-12,5-15,5    |
|       | L75132.TM08X01 | 33 | 15 | 16,5 | 1 | 12   | 60 | M08          | 10-16-20-25-30-40             | 13,5-14,5-16-17,5-19-22 |
|       | L75148.TM06X01 | 48 | 15 | 16   | 1 | 12,5 | 70 | M06          | 10-16-20                      | 13-15-16-17             |
|       | L75148.TM08X01 | 48 | 15 | 16   | 1 | 12,5 | 70 | M08          | 16-20-25- <mark>30</mark> -40 | 18-20-21,5-23-27        |