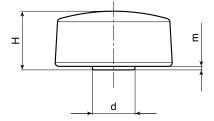

| <b></b> | Art.          | Α  | В  | Н    | m | d    | d16H | Q | <b>∆</b> ∆ g |
|---------|---------------|----|----|------|---|------|------|---|--------------|
|         | L75032.TM0501 | 33 | 15 | 16,5 | 1 | 12   | M05  | 7 | 7            |
|         | L75032.TM0601 | 33 | 15 | 16,5 | 1 | 12   | M06  | 7 | 6            |
|         | L75032.TM0801 | 33 | 15 | 16,5 | 1 | 12   | M08  | 7 | 6            |
|         | L75048.TM0601 | 48 | 15 | 16   | 1 | 12,5 | M06  | 7 | 10           |
| •       | L75048.TM0801 | 48 | 15 | 16   | 1 | 12,5 | M08  | 7 | 10           |