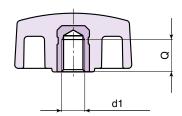

| <b></b> | Art.          | Α  | В  | Н    | m | d    | d16H | Q | <b>∆</b> ∆ g |
|---------|---------------|----|----|------|---|------|------|---|--------------|
|         | L75032.TM0501 | 33 | 15 | 16,5 | 1 | 12   | M05  | 7 | 7            |
|         | L75032.TM0601 | 33 | 15 | 16,5 | 1 | 12   | M06  | 7 | 6            |
|         | L75032.TM0801 | 33 | 15 | 16,5 | 1 | 12   | M08  | 7 | 6            |
|         | L75048.TM0601 | 48 | 15 | 16   | 1 | 12,5 | M06  | 7 | 10           |
| •       | L75048.TM0801 | 48 | 15 | 16   | 1 | 12,5 | M08  | 7 | 10           |