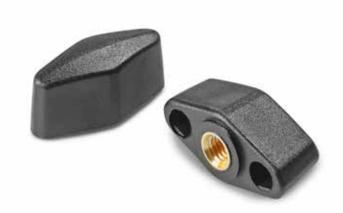

## WINGNUT WITH FEMALE THREADED INSERT

Material:

Reinforced polyamide. Oils and greases resistant.

**Surface**: Satin.

Colour: Black (RAL 9011).

Main Insert: Brass blind threaded bush (tolerance 6H).