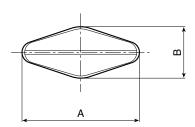

| <b></b> | Art.          | Α  | В  | Н    | m | d    | d16H | Q | <b>∆</b> ∆ g |
|---------|---------------|----|----|------|---|------|------|---|--------------|
|         | L75032.TM0501 | 33 | 15 | 16,5 | 1 | 12   | M05  | 7 | 7            |
|         | L75032.TM0601 | 33 | 15 | 16,5 | 1 | 12   | M06  | 7 | 6            |
|         | L75032.TM0801 | 33 | 15 | 16,5 | 1 | 12   | M08  | 7 | 6            |
|         | L75048.TM0601 | 48 | 15 | 16   | 1 | 12,5 | M06  | 7 | 10           |
| •       | L75048.TM0801 | 48 | 15 | 16   | 1 | 12,5 | M08  | 7 | 10           |