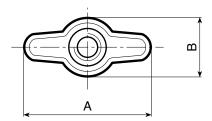

+135° || -30° O PA6 +G.F. UL94

HB

**RoHS** 

COMPLIANT

L

|   | Art.          | А  | В  | н  | m | с  | d  | d3 | h3  | d16H | Q    | ۵'۵ g |
|---|---------------|----|----|----|---|----|----|----|-----|------|------|-------|
| ٠ | L74828.TM0401 | 28 | 13 | 13 | 3 | 10 | 11 | 8  | 0,5 | M04  | 12,5 | 5     |
| ٠ | L74828.TM0501 | 28 | 13 | 13 | 3 | 10 | 11 | 8  | 0,5 | M05  | 12,5 | 5     |
| ٠ | L74828.TM0601 | 28 | 13 | 13 | 3 | 10 | 11 | 8  | 0,5 | M06  | 12,5 | 6     |