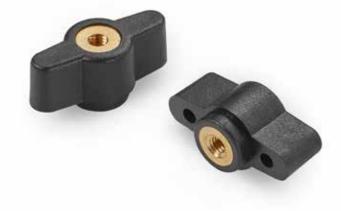

## 28<sub>MM</sub>. WINGNUT WITH FEMALE RIGHT THROUGH THREADED INSERT

Material: Reinforced polyamide. Oils and greases resistant.

Surface: Satin.

Colour: Black (RAL 9011).

Main Insert: Brass right through threaded bush (tolerance 6H).