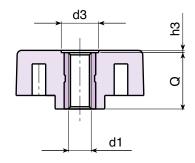

+135° || -30° O PA6 +G.F. UL94

HB

**RoHS** 

COMPLIANT

L

|   | Art.          | А  | В  | н  | m | с  | d  | d3 | h3  | d16H | Q    | ۵'۵ g |
|---|---------------|----|----|----|---|----|----|----|-----|------|------|-------|
| ٠ | L74828.TM0401 | 28 | 13 | 13 | 3 | 10 | 11 | 8  | 0,5 | M04  | 12,5 | 5     |
| ٠ | L74828.TM0501 | 28 | 13 | 13 | 3 | 10 | 11 | 8  | 0,5 | M05  | 12,5 | 5     |
| ٠ | L74828.TM0601 | 28 | 13 | 13 | 3 | 10 | 11 | 8  | 0,5 | M06  | 12,5 | 6     |