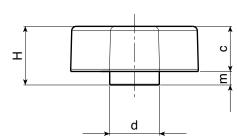

+135° || -30° O PA6 +G.F. UL94

HB

**RoHS** 

COMPLIANT

L

|   | Art.          | А  | В  | н  | m | с  | d  | d3 | h3  | d16H | Q    | ۵'۵ g |
|---|---------------|----|----|----|---|----|----|----|-----|------|------|-------|
| ٠ | L74828.TM0401 | 28 | 13 | 13 | 3 | 10 | 11 | 8  | 0,5 | M04  | 12,5 | 5     |
| ٠ | L74828.TM0501 | 28 | 13 | 13 | 3 | 10 | 11 | 8  | 0,5 | M05  | 12,5 | 5     |
| ٠ | L74828.TM0601 | 28 | 13 | 13 | 3 | 10 | 11 | 8  | 0,5 | M06  | 12,5 | 6     |