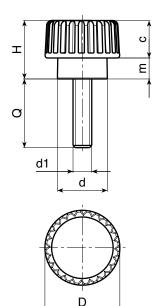

| , | art.             | D  | Н  | d  | m   | С   | LM | <b>d1</b> 6g | Q                          | ∆'∆ g         |
|---|------------------|----|----|----|-----|-----|----|--------------|----------------------------|---------------|
|   | H75915.TM03X01   | 15 | 12 | 10 | 4,5 | 7,5 | 70 | M03          | 11-24                      | 3-3,5         |
|   | H75915.TM04X2001 | 15 | 12 | 10 | 4,5 | 7,5 | 70 | M04          | 10-20-30                   | 3,5-4-4,5     |
|   | H75915.TM05X01   | 15 | 12 | 10 | 4,5 | 7,5 | 70 | M05          | 10-16- <mark>20</mark> -30 | 4-4,5-5,5-6,5 |
|   | H75915.TM06X01   | 15 | 12 | 10 | 4,5 | 7,5 | 70 | M06          | <b>10</b> -16-20           | 5-6-7,5       |
|   |                  |    |    |    |     |     |    |              |                            |               |

Enter the stud length choice in the two .. of the article code. Lengths by request with 250 pieces minimum quantity.

LM = Maximum mouldable length.