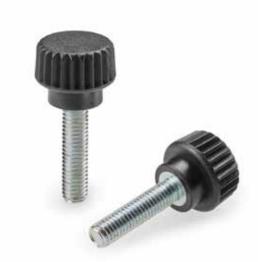

## KNURLED HANDWHEEL WITH HUB AND **THREADED STUD**

Material:

Reinforced polyamide. Oils and greases resistant.

Surface:

Satin.

Н

Colour:

Black (RAL 9011).

Main Insert:

Zinc plated steel threaded stud (tolerance 6g).