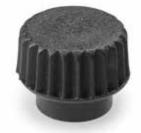

## KNURLED HANDWHEEL WITH HUB AND THREADED **FEMALE INSERT**

Material:

Reinforced polyamide. Oils and greases resistant.

Surface:

Satin.

Colour: Black (RAL 9011).

Main Insert:

Brass blind threaded bush (tolerance 6H).