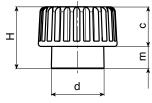

| , | art.          | D  | Н  | d  | m   | С   | <b>d1</b> 6Н | Q | <b>∆</b> ¹∆ g |
|---|---------------|----|----|----|-----|-----|--------------|---|---------------|
|   | H75815.TM0401 | 15 | 12 | 10 | 4,5 | 7,5 | M04          | 7 | 4             |
| • | H75815.TM0501 | 15 | 12 | 10 | 4,5 | 7,5 | M05          | 7 | 4             |
| • | H75815.TM0601 | 15 | 12 | 10 | 4,5 | 7,5 | M06          | 7 | 4             |