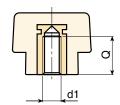

| , | art.          | D  | Н  | d  | m   | С   | <b>d1</b> 6Н | Q | <b>∆</b> ¹∆ g |
|---|---------------|----|----|----|-----|-----|--------------|---|---------------|
|   | H75815.TM0401 | 15 | 12 | 10 | 4,5 | 7,5 | M04          | 7 | 4             |
| • | H75815.TM0501 | 15 | 12 | 10 | 4,5 | 7,5 | M05          | 7 | 4             |
| • | H75815.TM0601 | 15 | 12 | 10 | 4,5 | 7,5 | M06          | 7 | 4             |