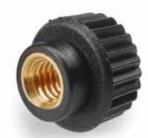

## KNURLED HANDWHEEL WITH HUB AND THREADED **FEMALE INSERT**

Material:

Reinforced polyamide. Oils and greases resistant.

Surface:

Satin.

Colour: Black (RAL 9011).

Main Insert:

Brass blind threaded bush (tolerance 6H).