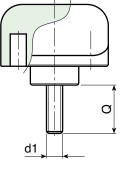

т

| 2442 | art.             | D  | н  | d  | Α  | С  | m | LM | d1 6g | Q    | Δ'Δ g |
|------|------------------|----|----|----|----|----|---|----|-------|------|-------|
| •    | G79525.TM05X1601 | 25 | 20 | 12 | 10 | 15 | 5 | 40 | M05   | 16   | 12    |
| •    | G79525.TM06X3001 | 25 | 20 | 12 | 10 | 15 | 5 | 40 | M06   | 30   | 14    |
| •    | G79525.TM08X01   | 25 | 20 | 12 | 10 | 15 | 5 | 40 | M08   | A.R. | 25    |
| •    | G79540.TM08X01   | 40 | 30 | 18 | 18 | 22 | 7 | 50 | M08   | A.R. | 40    |
|      | G79540.TM10X3001 | 40 | 30 | 18 | 18 | 22 | 7 | 50 | M10   | 30   | 43    |
| •    | G79540.TM12X01   | 40 | 30 | 18 | 18 | 22 | 7 | 50 | M12   | A.R. | 67    |