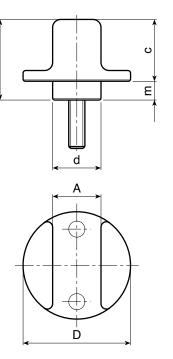

т

| 2442 | art.             | D  | н  | d  | Α  | С  | m | LM | d1 6g | Q    | Δ'Δ g |
|------|------------------|----|----|----|----|----|---|----|-------|------|-------|
| •    | G79525.TM05X1601 | 25 | 20 | 12 | 10 | 15 | 5 | 40 | M05   | 16   | 12    |
| •    | G79525.TM06X3001 | 25 | 20 | 12 | 10 | 15 | 5 | 40 | M06   | 30   | 14    |
| •    | G79525.TM08X01   | 25 | 20 | 12 | 10 | 15 | 5 | 40 | M08   | A.R. | 25    |
| •    | G79540.TM08X01   | 40 | 30 | 18 | 18 | 22 | 7 | 50 | M08   | A.R. | 40    |
|      | G79540.TM10X3001 | 40 | 30 | 18 | 18 | 22 | 7 | 50 | M10   | 30   | 43    |
| •    | G79540.TM12X01   | 40 | 30 | 18 | 18 | 22 | 7 | 50 | M12   | A.R. | 67    |