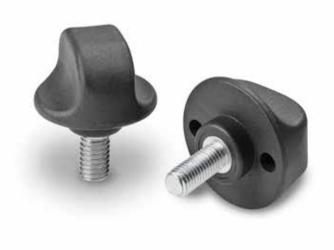

## **KNOB WITH THREADED STUD**

Material:

Reinforced polyamide. Oils and greases resistant.

Surface: Satin.

G

Colour: Black (RAL 9011).

Main Insert: Zinc plated steel threaded stud (tolerance 6g).